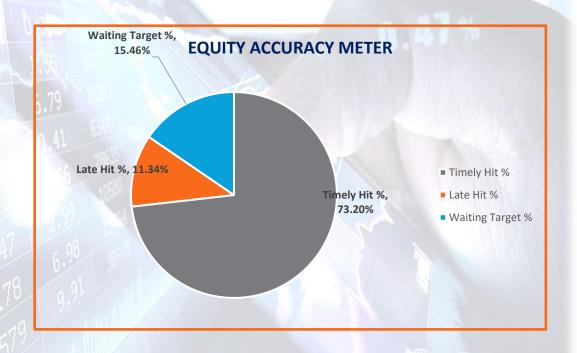

| Accuracy Meter   |        |  |
|------------------|--------|--|
| Total Hit %      | 84.54% |  |
| Timely Hit %     | 73.20% |  |
| Late Hit %       | 11.34% |  |
| Waiting Target % | 15.46% |  |

Few Short Term Stocks are likely to hit target and in waiting mode within 90 day window period.